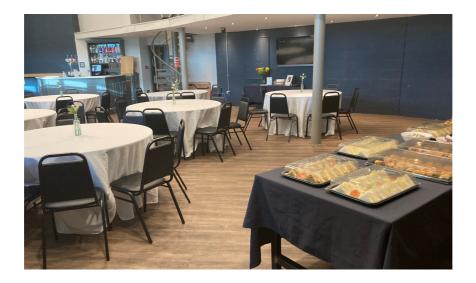

## Our Room

Moorview Golf Centre offers a newly refurbished room with private entrance, washrooms and bar if required. The Room looks out onto the beautiful and scenic backdrop of the golf driving range.

**Our Facilities** 

- We can cater for up to 80 guests
- Table Linens
- Onsite Carpark
- Sound system
- Wheelchair Accessible