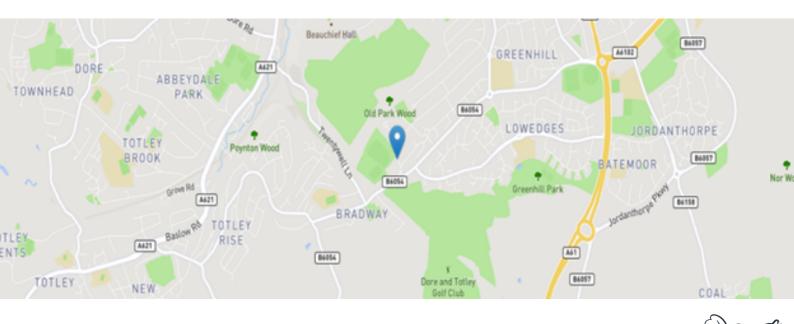

### Location

Moorview Golf Centre is situated on the outskirts of Sheffield near Dronfield and Chesterfield making it an easily accessible and convenient location.

Moorview Golf Centre - Google Maps

### Contact Us

Don't Hesitate to get in touch if you'd like to know more or arrange a viewing. Moorview Golf Centre Bradway Road Sheffield S17 4QU Phone: 0114 2361195 www.moorviewgolfcentre-sheffield.co.uk