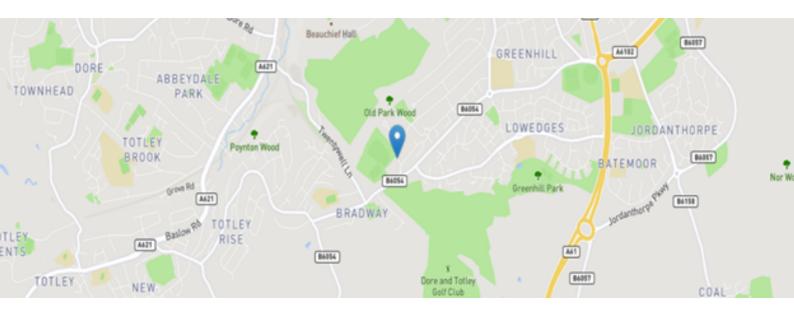

Moorview Golf Centre is situated on the outskirts of Sheffield near Dronfield and Chesterfield making it an easily accessible and convenient location to host your big day.

Needing accommodation? It is a 5 minute drive to the Double Tree by Hilton, Sheffield Park.

Moorview Golf Centre - Google Maps

Don't hesitate to get in touch if you'd like to know more or arrange a viewing. Moorview Golf Centre Bradway Road Sheffield S17 4QU Phone: 0114 2361195 www.moorviewgolfcentre-sheffield.co.uk