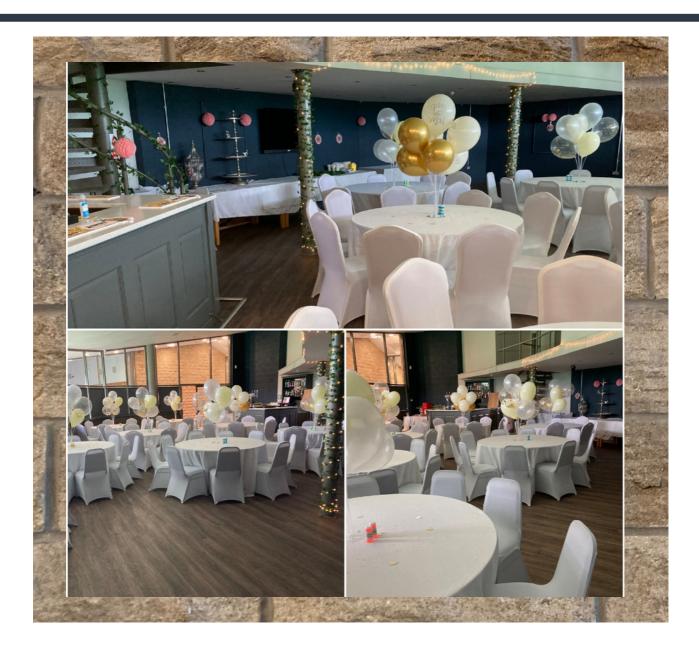

We cater for intimate receptions right up to larger parties of 80 sit-down or 100 standing guests. Whether traditional or unique we are at your service.

With a private entrance, washrooms and bar you won't have to share your big day with anyone.

Room Dressing Services Party Prop Hire White Table Cloths White Chair Covers Sashes Hire of Chiavari Chairs Table centre pieces

We understand your wedding is bespoke to you, any additional extras will be priced accordingly. Any third party suppliers will be dependent on availability and will be externally quoted.